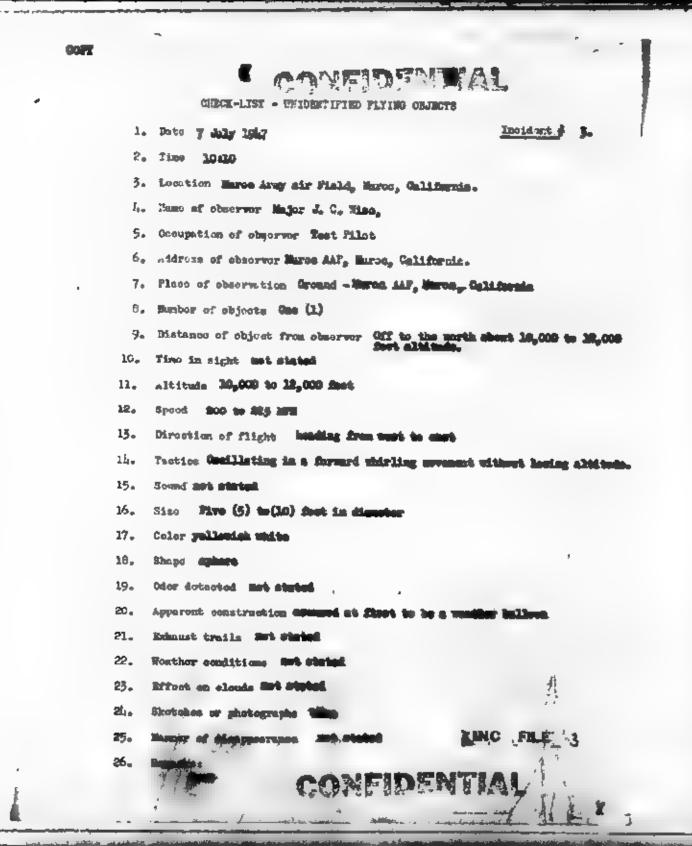

PROJECT

SIGN

R.R.B.

|      | Ante | C CONFIDENTIAL                                                   |
|------|------|------------------------------------------------------------------|
|      |      | CHECK-LIST - UNIDENTIFIED FLYING CONSCIENT                       |
|      | 1.   | Date 5 July 1947 . Incident # 1                                  |
|      | 2.   | Time 0930                                                        |
| 4    | 3.   | Location Maroc Air Field, "moc, Celif                            |
|      | I    | Huma of observor 1st Lt Joseph C. McHenry                        |
|      | 5.   | Occupation of observer Billsting Officer in Charge, Muroe AMFIA. |
|      | 6.   | Address of observer Maroe, AAFLd                                 |
|      | 7.   | Place of observation ground - Muroe, AAPld                       |
|      | θ.   | Rumbor of objects 2 at first - 1 sometime later                  |
|      | 9.   | Distance of object from observer 3/8                             |
|      | 10,  | Time in eight V/S                                                |
| 11   | 11.  | Altitudo Approx 8000 ft                                          |
|      | 12,  | Speed 300 MPH                                                    |
| -    | - 13 | Direction of flight 320° due month beading                       |
| 1    | 1h.  | Tastics Performet a tight circle                                 |
| F.   | 15.  | Sound 7/5                                                        |
| CNI  | 16,  | Sise 1/8                                                         |
|      | 17.  | Color Silver                                                     |
| 6/6  | 18.  | Shape disc-like or spherical                                     |
|      | 19.  | Oder detected 3/8                                                |
| 2.0  | 20.  | Apparent construction B/S - Apparently setallie                  |
| 200  | 21.  | Ednust trails 1/8                                                |
| 37   | 22,  | Wosther conditions W/S                                           |
| 100  | 23.  | Report on whinds 4/3                                             |
| 270  | 24.  | Skotehos er järtegrighe . Rus                                    |
| 22-  | 25.  | Mannier of dissippropriate in distance                           |
| ALL. | 26,  | Investors At approximately 09:30 Lt Mallary Left Past Delege     |
| 14 5 | N.F. | CONFIDENTIAL                                                     |